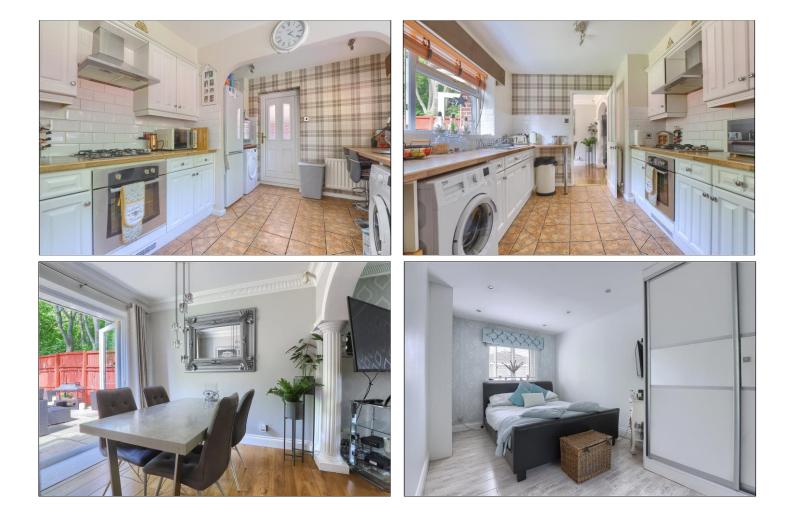

#### KITCHEN - 2.77m x 4.45m (9'1" x 14'7")

With a smart range of fitted wall and floor units, complementing work surfaces, electric oven and gas hob with extractor over, plumbing for washing machine, space for fridge and freezer tiled floor and side external door.

#### FIRST FLOOR

**BEDROOM ONE** - **4.67m x 2.64m (15'4" x 8'8")** With built-in wardrobes, laminate flooring, and spotlighting.

EN-SUITE SHOWER ROOM - 2.29m x 1.6m (7'6" x 5'3") Modern suite comprising shower cubicle, vanity style wash hand basin, low level WC and Karndean flooring.

BEDROOM TWO - 3.43m x 3.73m (max) (11'3" x 12'3" (max)) With built-in storage.

**BEDROOM THREE** - 2.95m x 2.29m (9'8" x 7'6") With built-in wardrobes.