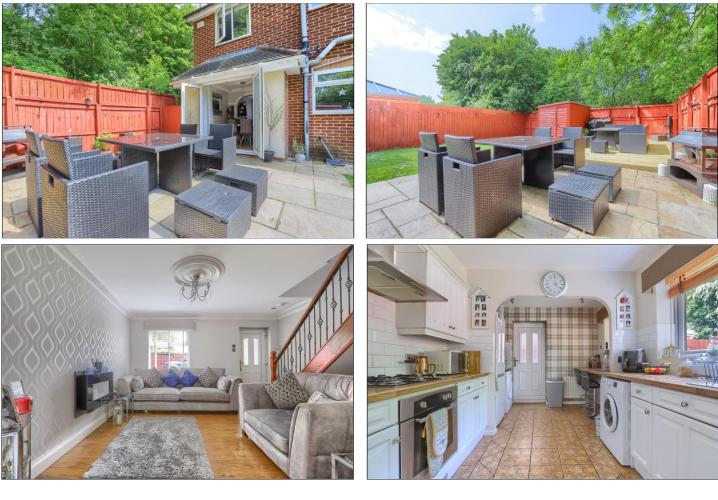

#### LOUNGE - 4.06m x 4.17m (13'4" x 13'8")

With laminate style flooring, staircase to the first floor and opening to dining room.

#### DINING ROOM - 2.77m x 2.3m (9'1" x 7'7")

With laminate flooring and French doors to the rear garden.

#### KITCHEN - 2.77m x 4.45m (9'1" x 14'7")

With a smart range of fitted wall and floor units, complementing work surfaces, electric oven and gas hob with extractor over, plumbing for washing machine, space for fridge and freezer tiled floor and side external door.

#### **EXTERNALLY**

**GARDENS & GARAGE** - Externally the property occupies a fabulous plot within this popular area of Marton and features ample parking leading to an integral garage. To the rear there is a private, spacious and well maintained garden with lawn, decked and patio areas and timber shed.