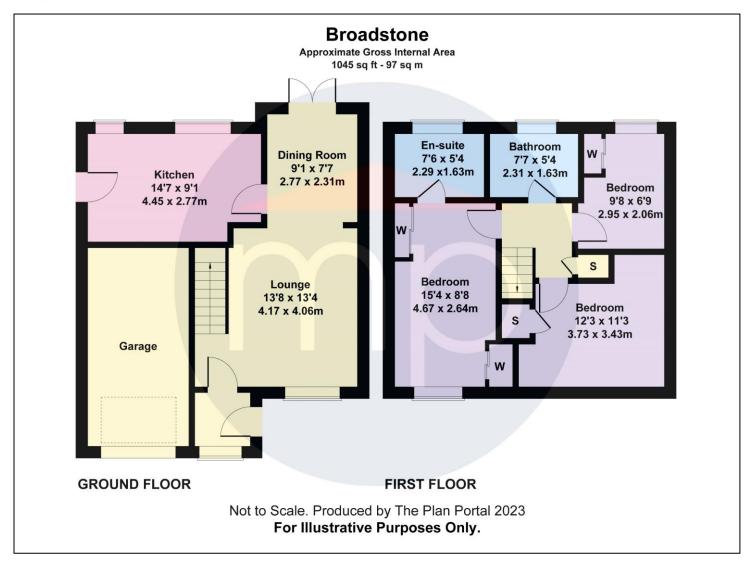

#### GROUND FLOOR

ENTRANCE PORCH - 1.42m x 1.07m (4'8" x 3'6")

#### LOUNGE - 4.06m x 4.17m (13'4" x 13'8")

With laminate style flooring, staircase to the first floor and opening to dining room.

#### DINING ROOM - 2.77m x 2.3m (9'1" x 7'7")

With laminate flooring and French doors to the rear garden.

#### KITCHEN - 2.77m x 4.45m (9'1" x 14'7")

With a smart range of fitted wall and floor units, complementing work surfaces, electric oven and gas hob with extractor over, plumbing for washing machine, space for fridge and freezer tiled floor and side external door.

#### FIRST FLOOR

**BEDROOM ONE** - **4.67m x 2.64m (15'4" x 8'8")** With built-in wardrobes, laminate flooring, and spotlighting.

EN-SUITE SHOWER ROOM - 2.29m x 1.6m (7'6" x 5'3") Modern suite comprising shower cubicle, vanity style wash hand basin, low level WC and Karndean flooring.

BEDROOM TWO - 3.43m x 3.73m (max) (11'3" x 12'3" (max)) With built-in storage.

**BEDROOM THREE** - 2.95m x 2.29m (9'8" x 7'6") With built-in wardrobes.

#### BATHROOM - 2.3m x 1.63m (7'7" x 5'4")

Modern suite comprising 'His & Hers' wash hand basins, low level WC, freestanding roll top claw foot bath, spotlighting and fully tiled walls.