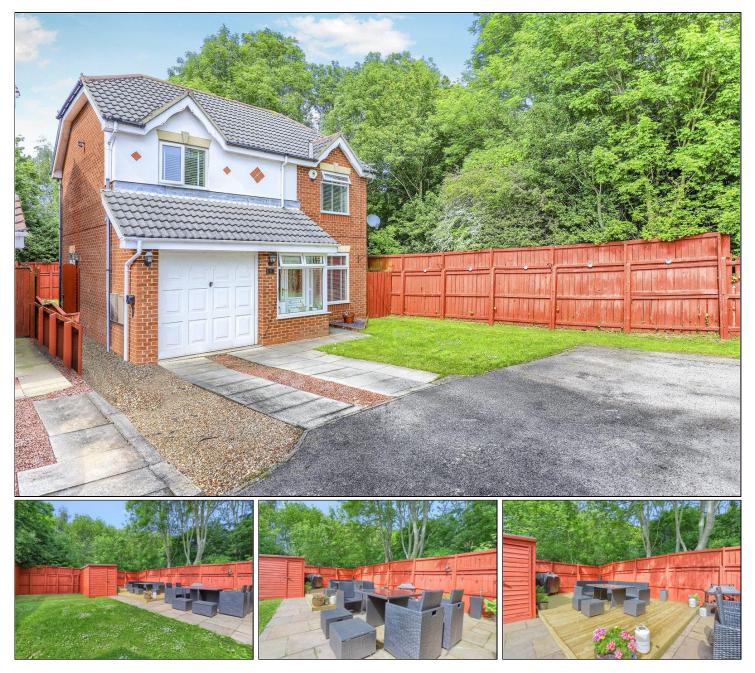

### BROADSTONE, MARTON, MIDDLESBROUGH, TS8 9XY

- A Fabulous Three Bedroom Detached House (Previously Four Bedrooms)
- Great Corner Plot Within a Popular Area of Marton
- Private, Spacious & Well Maintained Rear Garden
- Ample Parking to the Front Elevation
- Lounge Opening to Dining Area
- 14ft Fitted Kitchen
- Master Bedroom with Modern En-Suite Shower Room
- Modern Family Bathroom
- Early Viewing Advised

### BROADSTONE, TS8 9XY

11 Broadstone is a beautifully presented and spacious three bedroom detached house (previously four bedrooms) and occupies a great plot within a popular area of Marton with ample parking to the front elevation and a private, generous size and well maintained rear garden. Internally the accommodation briefly comprises an entrance porch, living room opening to dining room and 14ft fitted kitchen. To the first floor there is a 15ft master bedroom with modern en-suite shower room, two further bedrooms and a separate modern family bathroom. We are anticipating a large amount of interest in this property so please call our Nunthorpe Office to arrange your viewing appointment today.

#### **EXTERNALLY**

**GARDENS & GARAGE** - Externally the property occupies a fabulous plot within this popular area of Marton and features ample parking leading to an integral garage. To the rear there is a private, spacious and well maintained garden with lawn, decked and patio areas and timber shed.