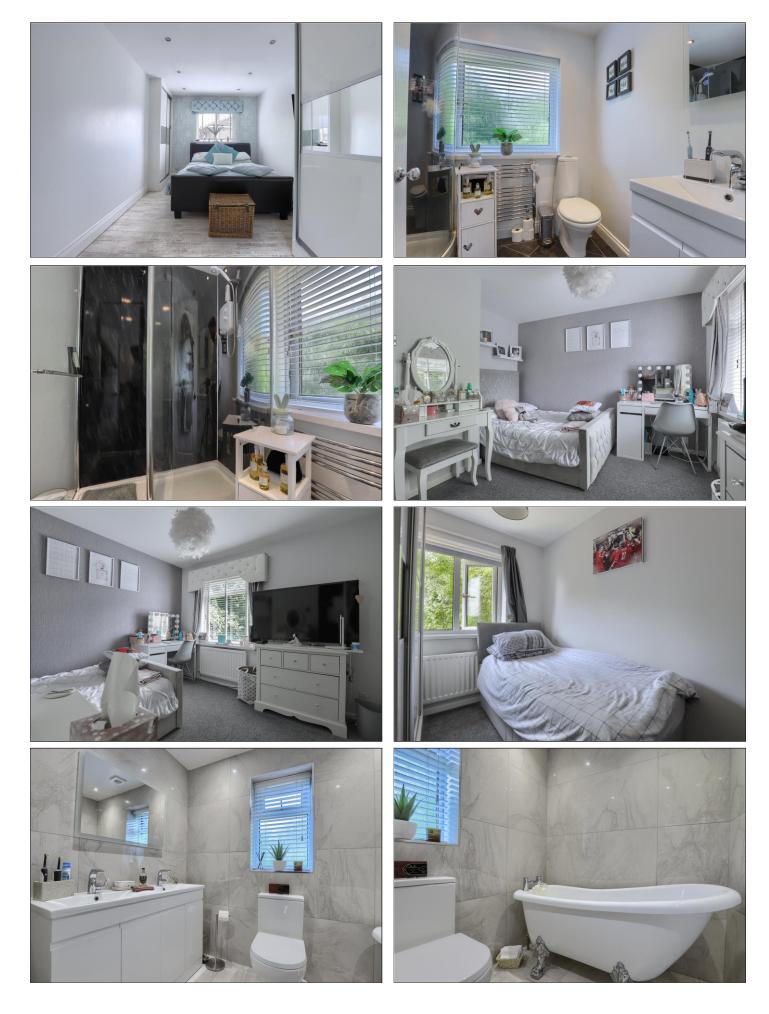

#### FIRST FLOOR

**BEDROOM ONE** - **4.67m x 2.64m (15'4" x 8'8")** With built-in wardrobes, laminate flooring, and spotlighting.

EN-SUITE SHOWER ROOM - 2.29m x 1.6m (7'6" x 5'3") Modern suite comprising shower cubicle, vanity style wash hand basin, low level WC and Karndean flooring.

BEDROOM TWO - 3.43m x 3.73m (max) (11'3" x 12'3" (max)) With built-in storage.

**BEDROOM THREE** - 2.95m x 2.29m (9'8" x 7'6") With built-in wardrobes.

#### BATHROOM - 2.3m x 1.63m (7'7" x 5'4")

Modern suite comprising 'His & Hers' wash hand basins, low level WC, freestanding roll top claw foot bath, spotlighting and fully tiled walls.